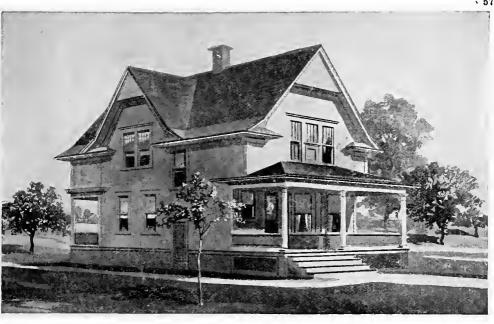

Size: Width, 35 feet; length, 31 feet, exclusive of porches

Blue prints consist of cellar and foundation plan; roof plan; first and second floor plans; front, rear, two side elevations; wall sections and all necessary interior details. Specifications consist of about twenty pages of typewritten matter.

Full and complete working plans and specifications of this house will be furnished for \$5.00. Cost of this house is from about \$2,500.00 to about \$2,800.00, according to the locality in which it is built.